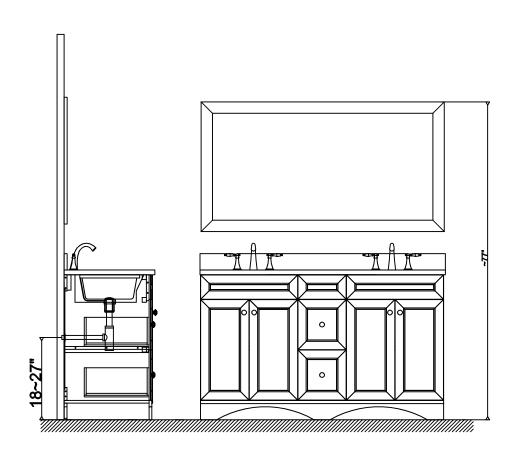

## **INSTALLATION INSTRUCTIONS**

www.avant-styles.com

**SKU:** ED-25060

Prior to installation, please check the items you have received against the packing list. Report any missing items to your local dealer immediately.

#### **Basin Installation**

Apply sealant around the top edge of the sink rim. Flip top over and align basin to cutout. Screw in threaded bolts to each block. Secure plates with washer then wing nuts.