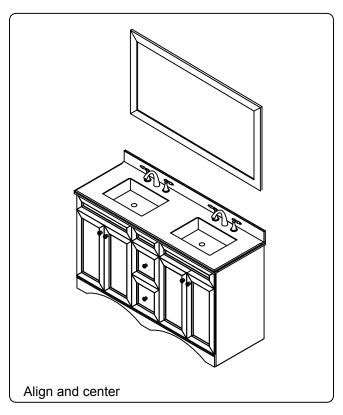

hase)











### **INSTALLATION INSTRUCTIONS**

www.avant-styles.com

**SKU:** ED-25060

# **REQUIRED TOOLS**









## **DRAWER REMOVAL**







## **REMOVAL**

- 1. Pull tabs toward center
- 2. Lift and pull drawer out

# **RE-INSTALL**

- 1. Align drawer hole with slider stud
- 2. Push tabs back in to secure

## **DOOR ADJUSTMENT**



Adjusts the door vertically



Adjusts the door horizontally



Adjusts the door forward and backwards



### **INSTALLATION INSTRUCTIONS**

www.avant-styles.com

**SKU:** ED-25060

#### **Mirror Installation**







#### **Basin Installation**



Apply sealant around the top edge of the sink rim. Flip top over and align basin to cutout. Screw in threaded bolts to each block. Secure plates with washer then wing nuts.

#### **Top Installation**