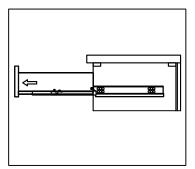

# **RE-INSTALL**

- 1. Align drawer hole with slider stud
- 2. Push tabs back in to secure