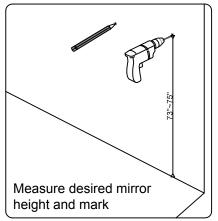

items to your local dealer immediately.

Protect all surfaces from sharp objects, high heat sources, direct prolonged sunlight and chemical hazards.

Professional installation is recommended.



# **PARTS LIST** (may differ depending on purchase)











### **INSTALLATION INSTRUCTIONS**

www.avant-styles.com

**SKU:** ED-25060

# **REQUIRED TOOLS**









## **DRAWER REMOVAL**







## **REMOVAL**

- 1. Pull tabs toward center
- 2. Lift and pull drawer out

# **RE-INSTALL**

- 1. Align drawer hole with slider stud
- 2. Push tabs back in to secure

## **DOOR ADJUSTMENT**



Adjusts the door vertically



Adjusts the door horizontally



Adjusts the door forward and backwards



### **INSTALLATION INSTRUCTIONS**

www.avant-styles.com

**SKU:** ED-25060

#### **Mirror Installation**







#### **Basin Installation**



Apply sealant around the top edge of the sink rim. Flip top over and align basin to cutout. Screw in threaded bolts to each block. Secure plates with washer then wing nuts.

#### **Top Installation**