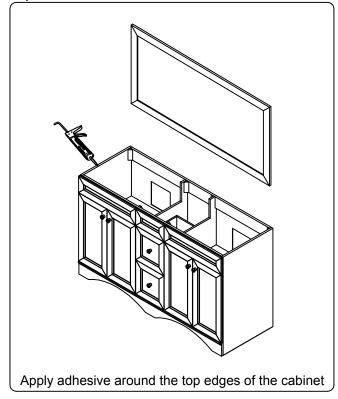

purchase)











### **INSTALLATION INSTRUCTIONS**

www.avant-styles.com

**SKU:** ED-25060

# **REQUIRED TOOLS**









## **DRAWER REMOVAL**







## **REMOVAL**

- 1. Pull tabs toward center
- 2. Lift and pull drawer out

# **RE-INSTALL**

- 1. Align drawer hole with slider stud
- 2. Push tabs back in to secure

## **DOOR ADJUSTMENT**



Adjusts the door vertically



Adjusts the door horizontally



Adjusts the door forward and backwards



### **INSTALLATION INSTRUCTIONS**

www.avant-styles.com

**SKU:** ED-25060

#### **Mirror Installation**







#### **Basin Installation**



Apply sealant around the top edge of the sink rim. Flip top over and align basin to cutout. Screw in threaded bolts to each block. Secure plates with washer then wing nuts.

#### **Top Installation**