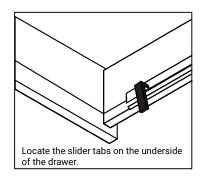

# **RE-INSTALL**

- 1. Align drawer hole with slider stud
- 2. Push tabs back in to secure