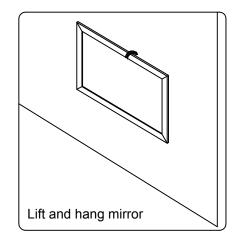

ms to your local dealer immediately.

Protect all surfaces from sharp objects, high heat sources, direct prolonged sunlight and chemical hazards.

Professional installation is recommended.



# **PARTS LIST** (may differ depending on purchase)











### **INSTALLATION INSTRUCTIONS**

www.avant-styles.com

**SKU:** ED-25060

# **REQUIRED TOOLS**









## **DRAWER REMOVAL**







## **REMOVAL**

- 1. Pull tabs toward center
- 2. Lift and pull drawer out

# **RE-INSTALL**

- 1. Align drawer hole with slider stud
- 2. Push tabs back in to secure

## **DOOR ADJUSTMENT**



Adjusts the door vertically



Adjusts the door horizontally



Adjusts the door forward and backwards



### **INSTALLATION INSTRUCTIONS**

www.avant-styles.com

**SKU:** ED-25060

#### **Mirror Installation**







#### **Basin Installation**



Apply sealant around the top edge of the sink rim. Flip top over and align basin to cutout. Screw in threaded bolts to each block. Secure plates with washer then wing nuts.

#### **Top Installation**