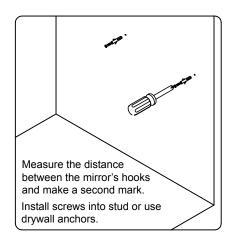

tems to your local dealer immediately.

Protect all surfaces from sharp objects, high heat sources, direct prolonged sunlight and chemical hazards.

Professional installation is recommended.



# **PARTS LIST** (may differ depending on purchase)











### **INSTALLATION INSTRUCTIONS**

www.avant-styles.com

**SKU:** ED-25060

# **REQUIRED TOOLS**









## **DRAWER REMOVAL**







## **REMOVAL**

- 1. Pull tabs toward center
- 2. Lift and pull drawer out

# **RE-INSTALL**

- 1. Align drawer hole with slider stud
- 2. Push tabs back in to secure

## **DOOR ADJUSTMENT**



Adjusts the door vertically



Adjusts the door horizontally



Adjusts the door forward and backwards



### **INSTALLATION INSTRUCTIONS**

www.avant-styles.com

**SKU:** ED-25060

#### **Mirror Installation**







#### **Basin Installation**



Apply sealant around the top edge of the sink rim. Flip top over and align basin to cutout. Screw in threaded bolts to each block. Secure plates with washer then wing nuts.

#### **Top Installation**