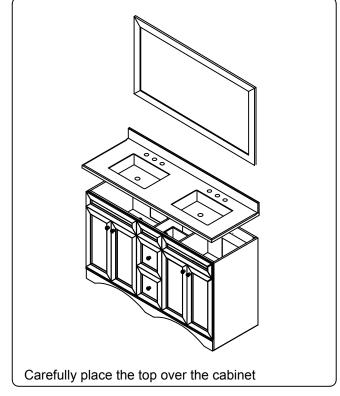

rchase)











### **INSTALLATION INSTRUCTIONS**

www.avant-styles.com

**SKU:** ED-25060

# **REQUIRED TOOLS**









## **DRAWER REMOVAL**







## **REMOVAL**

- 1. Pull tabs toward center
- 2. Lift and pull drawer out

# **RE-INSTALL**

- 1. Align drawer hole with slider stud
- 2. Push tabs back in to secure

## **DOOR ADJUSTMENT**



Adjusts the door vertically



Adjusts the door horizontally



Adjusts the door forward and backwards



### **INSTALLATION INSTRUCTIONS**

www.avant-styles.com

**SKU:** ED-25060

#### **Mirror Installation**







#### **Basin Installation**



Apply sealant around the top edge of the sink rim. Flip top over and align basin to cutout. Screw in threaded bolts to each block. Secure plates with washer then wing nuts.

#### **Top Installation**